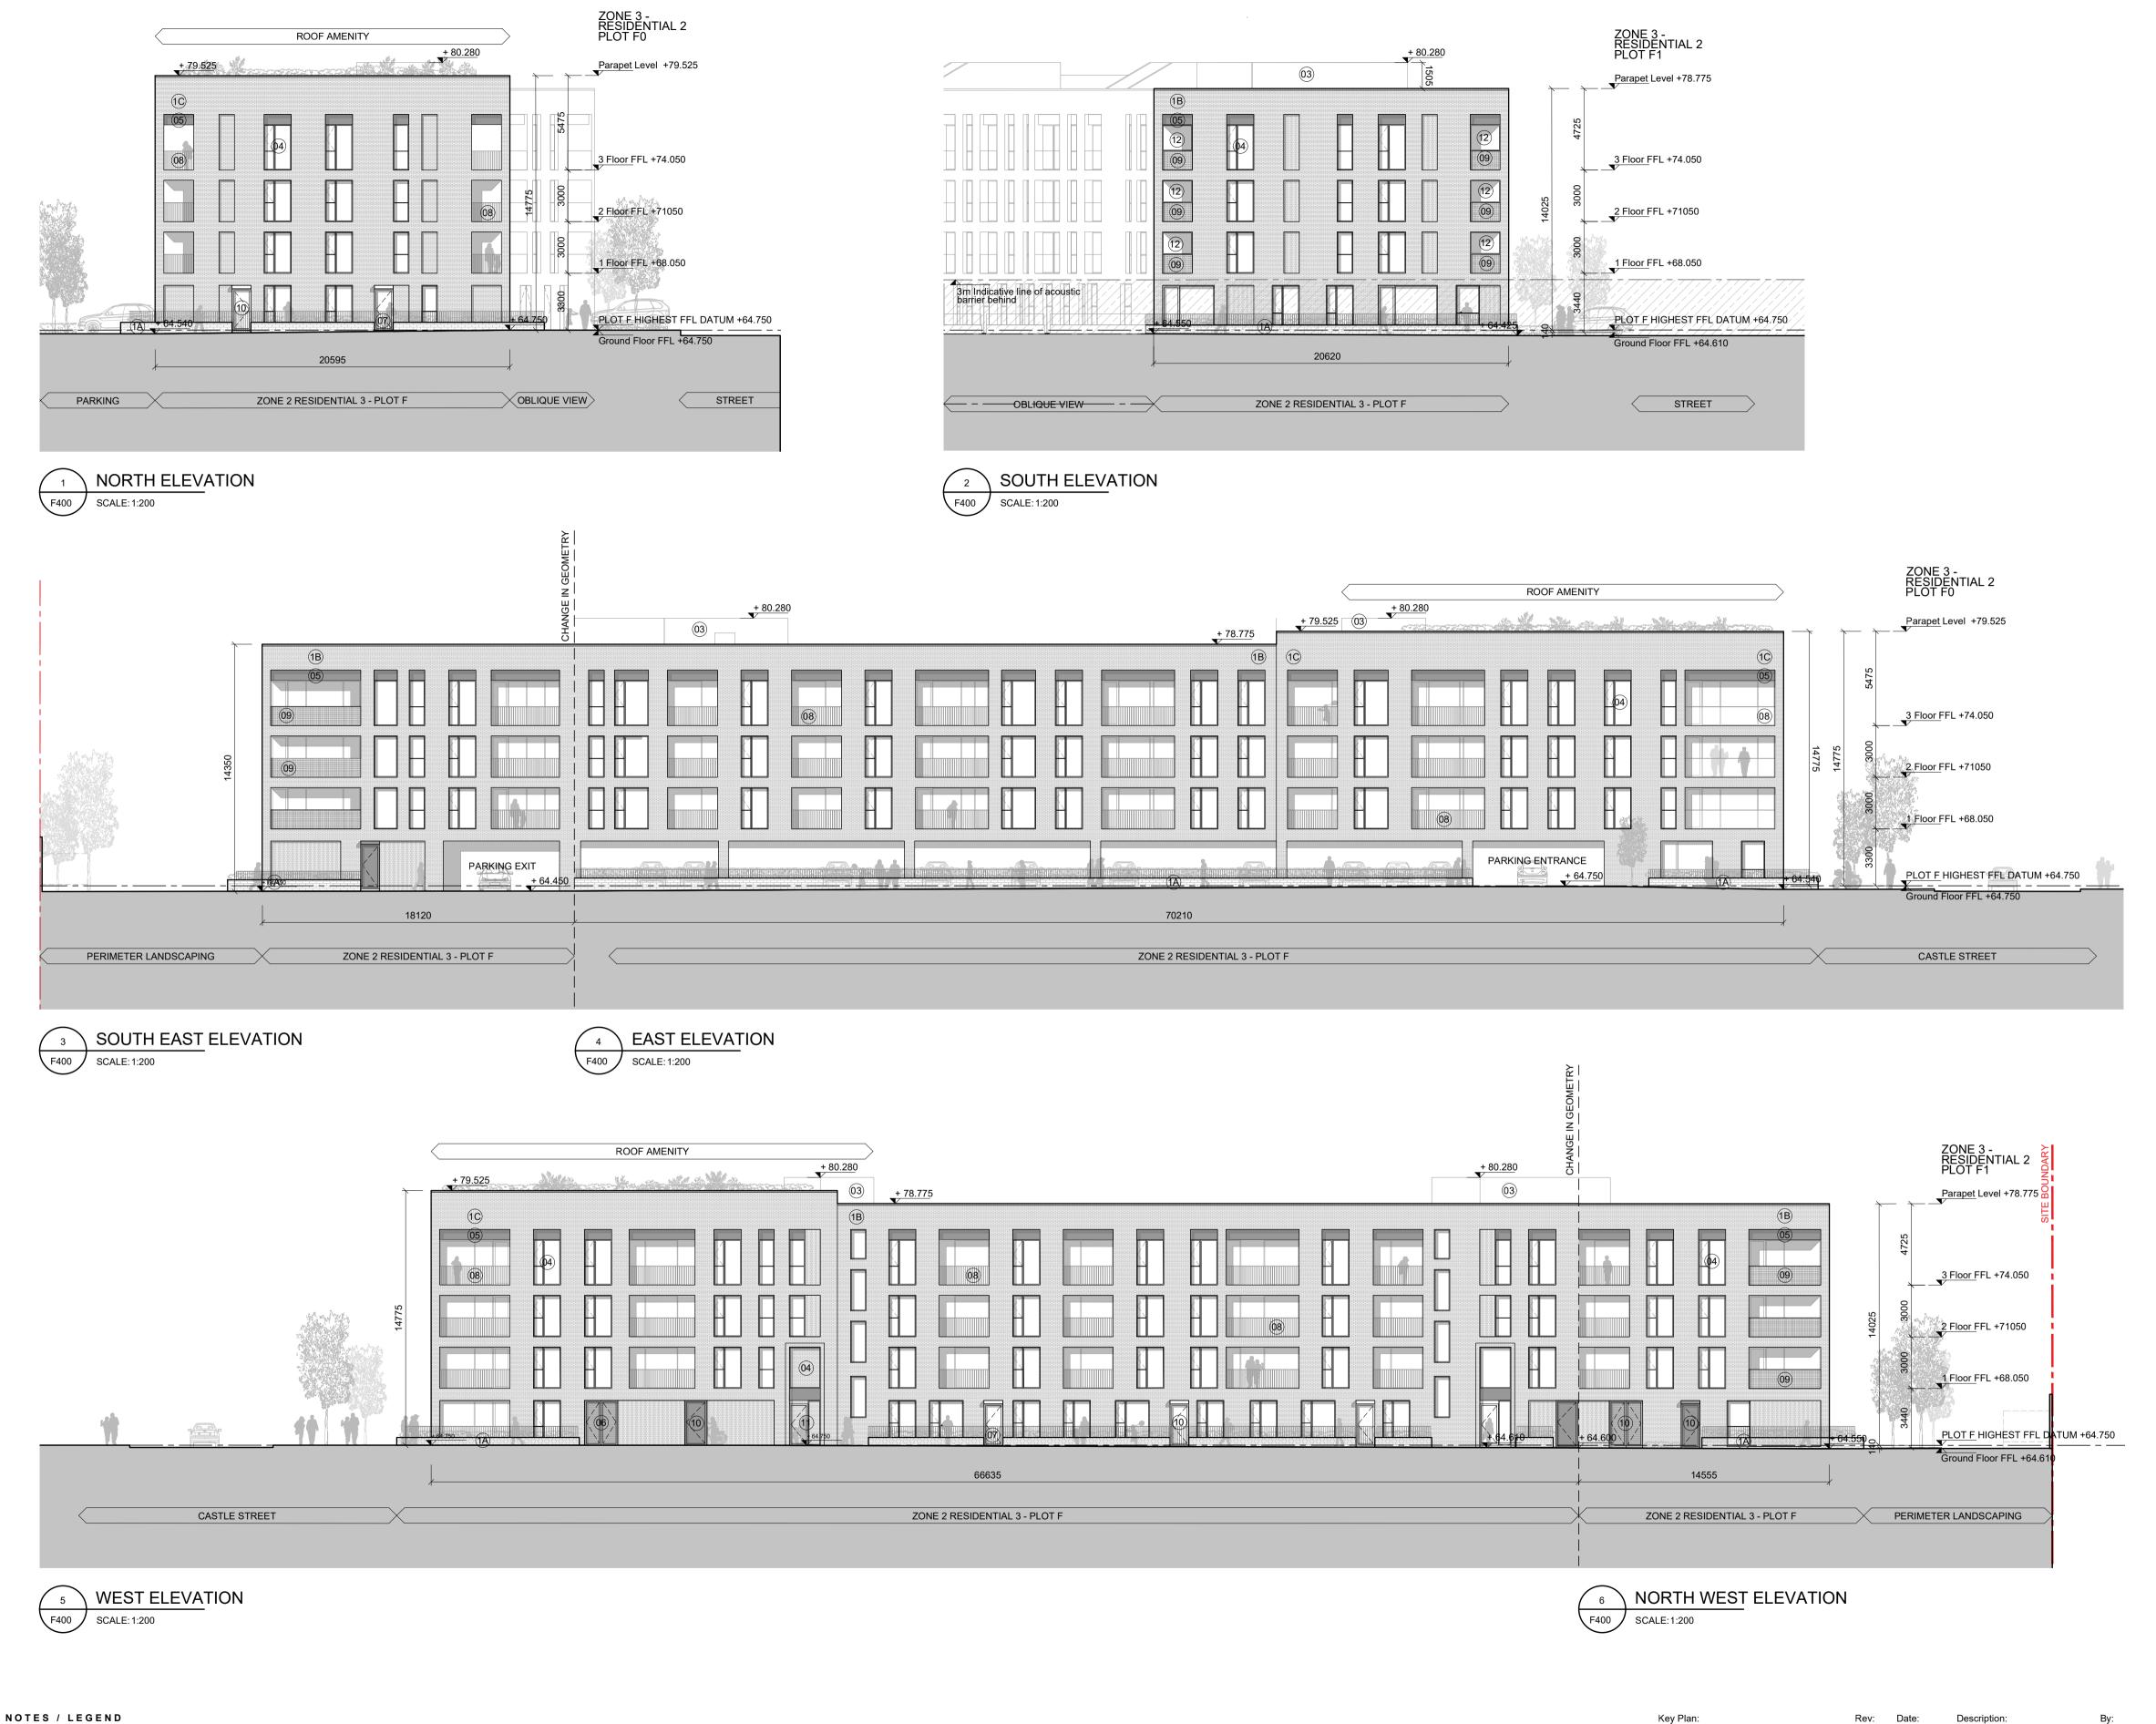

GENERAL NOTES:
- DRAWING TO BE READ IN CONJUNCTION WITH ALL OTHER DRAWINGS AND

- THE DIMENSION / BUILDING HEIGHT IS TAKEN FROM A DATUM AT THE HIGH

REFER TO ARCHITECTS ELEVATION DRAWINGS FOR DETAILED SCOPE OF

REFER TO 'ARCHITECTS DESIGN REPORT' FOR FURTHER INFORMATION ON

LANDSCAPING SHOWN IS INDICATIVE. REFER TO LANDSCAPE ARCHITECTS

POINT ON THE STREET. THIS IS WITHIN THE MAXIMUM PERMISSIBLE BUILDING HEIGHT OF 18M (VILLAGE CENTRE) AND 16M (RES 2 / RES 3) IN ACCORDANCE

REPORTS PREPARED BY MOLA AND DESIGN TEAM MEMBERS.

WITH SECTION 2.9 AND TABLE 2.11 OF THE CHERRYWOOD SDZ.

PROPOSED MATERIALS.

PROPOSED MATERIALS.

DRAWINGS FOR DETAILED INFORMATION.

DARK TONED BRICKWORK

LIGHT TONED BRICKWORK

PATTERNED BRICK TO MATCH ADJACENT BRICK COLOUR

SELF FINISH RENDER TO SELECTED COLOUR FINISH

METAL CLADDING PANEL TO SELECTED COLOUR FINISH

FRAMED DOUBLE GLAZED WINDOWS UNIT TO

METAL LOUVRED ACCESS DOOR TO SELECTED

MID TONED BRICKWORK

SELECTED COLOUR

METAL GATE TO SELECTED COLOUR FINISH

METAL DOOR TO SELECTED COLOUR FINISH

SINGLE GLAZED BALCONY WIND SCREEN

TO SELECTED COLOUR FINISH

FRAMED GLAZED DOOR TO SELECTED COLOUR FINISH

METAL OPEN TREAD STAIR TO SELECTED COLOUR FINISH

METAL RAILING TO SELECTED COLOUR FINISH

PERFORATED METAL BALUSTRADE/SCREEN TO SELECTED COLOUR FINISH

PERFORATED METAL MESH WITH STAGGERED VERTICAL MULLIONS

All dimensions to be checked on site.

P-01 | 25/03/2022 | ISSUED FOR PLANNING

MOLA

1 CARRICKMINES LAND LIMITED Use figured dimensions only. This drawing is to be read in conjunction with all relevant

PRIORSLAND CHERRYWOOD SHD PLOT F: PROPOSED EXTERNAL ELEVATIONS Int. Job No: MARCH 2022 1:200 @A1 18029 In the event of any discrepancies between drawings, the contractor is to inform the Architect immediately.